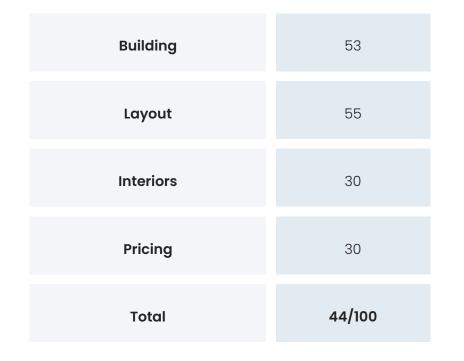

### PROJECT PROPSCORE

Propscience uses a unique and highly proprietary algorithm to arrive at Propscores for every project it covers. This score is calculated out of 100 points. Through our detailed research we gather over 500 data points of information about each project. These data points are broken down into categories (mentioned below). An individual score is arrived at for each category and then a combined project Propscore is given. The purpose of the Propscore is to help you evaluate the distinct value you can hope to derive from each aspect of the project.

| Category          | Score |
|-------------------|-------|
| Place             | 55    |
| Connectivity      | 38    |
| Infrastructure    | 58    |
| Local Environment | 30    |
| Land & Approvals  | 44    |
| Project           | 65    |
| People            | 39    |
| Amenities         | 30    |