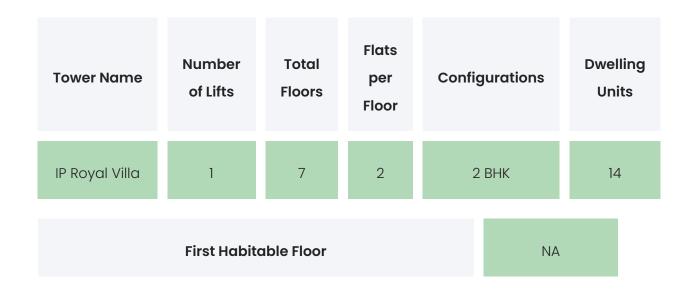

### PROJECT & AMENITIES

| Time Line                     | Size      | Typography |
|-------------------------------|-----------|------------|
| Completed on 31st March, 2020 | 0.23 Acre | 2 BHK      |

### BUILDING LAYOUT